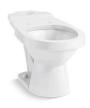

# Rockton® Round-front toilet bowl 402021

### **Features**

- Bowl only; pairs with Rockton toilet tank.
- Round-front bowl.